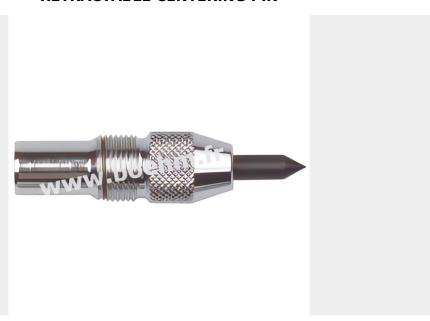

## **RETRACTABLE CENTERING PIN**

## **DESCRIPTION DU PRODUIT**

This retractable centering pin has a dual purpose:

- It allows precise positioning of the hollow punch cutting. Before the cutting, the pin is extended to allow centering. During the cutting, the pin is retracted. It can also be used as an ejector for the cut pellet. It can be used from a diameter of 11 mm.
- It can also be used to center the cut using the circular cutter.