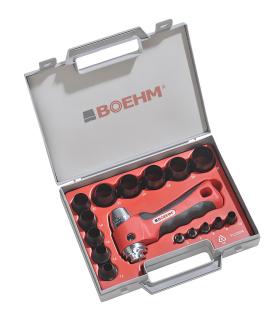

# Set of 15 interchangeable and twinnable hollow punches (odd sizes)

This set allows the cutting of gaskets, pellets, or washers up to 29 mm. The hollow punches are locked on the handle-chuck very easily thanks to the spur system and can be twinned to cut a ring in one operation.

The handle-chuck is a high-performance, comfortable and secure striking tool. The reinforced impact head allows a longer tool life and its patented system which absorbs the vibrations is a real comfort for the user.

#### This set includes:

- 15 hollow punches: Ø2-3-5-7-9-11-13-15-17-21-23-25-27-29-29 mm
- 1 handle-chuck for punches from Ø2 to 30 mm and 1/8" to 1 3/16"