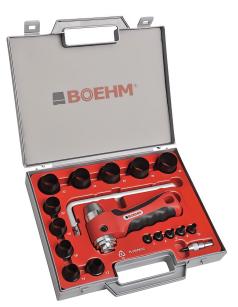

#### SKU: JLB330PACC | Categories: Punch sets in mm |

:

Set of 15 interchangeable and twinnable hollow punches with gasket cutting tool up to 330 mm

This set allows the cutting of gaskets, pellets, or washers up to 30 mm. The hollow punches are locked on the handle-chuck very easily thanks to the spur system and can be twinned to cut a ring in one operation.

The retractable centering pin allows precise cutting positionning and also the centering for using the gasket cutting tool.

This set includes :

- 15 hollow punches : Ø3-4-6-8-10-12-14-16-18-20-22-24-26-28-30 mm
- 1 Handle-Chuck for hollow punches Ø2 to 30 mm and 1/8" to 3/16'
- 1 Retractable centering pin
- 1 Rod for Ø330 mm circular cutter with its blade

## Product advantages

- Patented anti-vibration system and registered tool design.
- Measuring ruler printed on the box for setting the cutting diameter.
- Allen key supplied in the set in order to replace the worn blade quickly
- User guide included