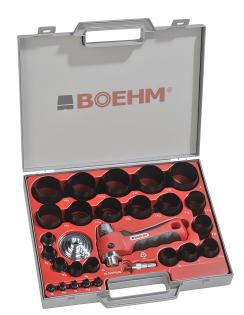

## Set of 25 interchangeable and twinnable hollow punches in inches

This set allows the cutting of gaskets, pellets, or washers up to 2" (50.8 mm) in diameter. The hollow punches are locked on the chuck very easily thanks to the spur system and can be twinned to cut a ring in one operation.

The handle is a high-performance, comfortable and safe striking tool. The reinforced impact head allows a longer tool life and its patented system which absorbs the vibrations is a real comfort for the user.

The retractable centering pin allows precise cutting positionning.

This set includes:

• 25 hollow punches : Ø1/8"-3/16"-1/4"-5/16"-3/8"-7/16"-1/2"-9/16"-5/8"-3/4"-7/8"-1"-1

Fiche article : Punch set  $\emptyset 1/8"$  to 2" - Référence : JLB350PAUS

1/16"-1 1/8"- 1 3/16"-1 1/4"-1 5/16"-1 3/8"-1 7/16"-1 1/2"-1 5/8"-1 11/16"-1 3/4"-1 7/8"-2"

- 1 Handle for chuck
- 1 Chuck for Ø2 to 50 mm and Ø1/8" to 2" hollow punches
- 1 Retractable centering pin