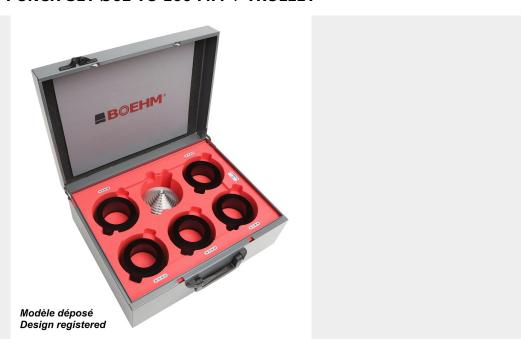

### "Large diameter" punch set

This set is a variation of the set JLB2100PACC.

This set includes hollow punches in even sizes from 62 to 100 mm.

▶ Registered design

This set includes 20 hollow punches from 62 to 100 mm, the chuck JLBM100 and a cutting board PLAR4.

The upper tray is empty. You can use it to store your equipment (hammer, scissors, cutter, materiels...) or insert the tray of your set JLB260PACC (if you are already equipped with this set).

#### This set includes:

- 20 hollow punches : Ø62-64-66-68-70-72-74-76-78-80-82-84-86-88-90-92-94-96-98-100 mm
- 1 chuck for Ø2 to 100 mm hollow punches
- 1 cutting board 320 x 245 x10