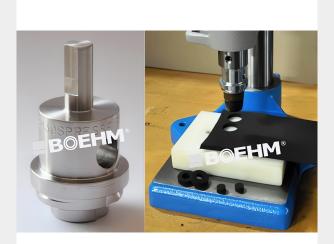

#### **DESCRIPTION DU PRODUIT**

This system enables BOEHM JLB model punches to be attached to a press, while retaining the twin system. This part features a ramp system for locking punches from Diam2 to 30 mm. The part is secured by an M6 set screw in a Diam10 hole (see part drawing).

## **Press compatibility**

This part is compatible with EMG manual presses with 2HR rack as well as 5HR toggle presses, or any other press with a 10 mm diameter bore.